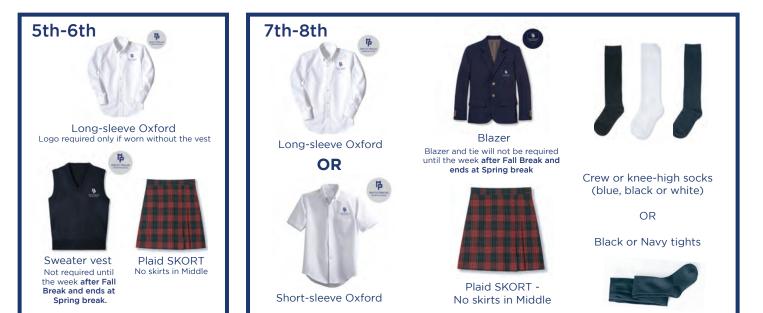

## FORMAL DRESS UNIFORM

FULL formal dress uniform is required for pictures, Convocations and other designated events.