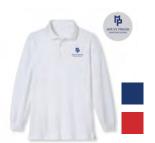

## ADDITIONAL DAILY OPTIONS When Dress Uniform Is Not Required

Long-sleeve polo

Short-sleeve polo

Shoe examples: Shoes must be brown or black dress shoes or mostly white tennis shoes (can be up to 25% school colors).