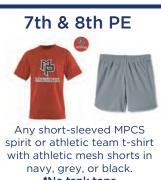

## GIRLS 5TH - 8TH UNIFORMS

Spirit Wear Fridays: Jeans or uniform bottoms with Mount Pisgah spirit wear shirt (must be clothing issued by the School, including the athletic department and other clubs and organizations).