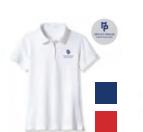

## ADDITIONAL DAILY OPTIONS When Dress Uniform Is Not Required

Long-sleeve polo

Short-sleeve polo

Shoe examples: Shoes must be brown or black dress shoes or mostly white tennis shoes (can be up to 25% school colors).